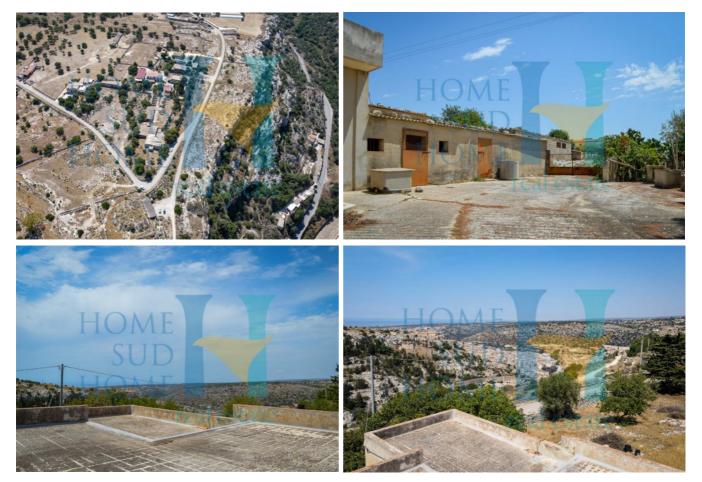

## Scicli (Italy)

**Features** 

Property ID: HSH\_665 -2020

Property Code HSH\_665-2020 Casale il Cielo di Scicli, we offer for sale less than 1 km from the town of Scicli, a spectacular plot of land with farmhouse with incredible sea and city views. The property extends on a plot of 1HA, and benefits from the presence of several farmhouses that have a total area of 670 square meters, of which 350 square meters of main body. Its incredible view of the city and the sea makes it a unique property, very exclusive, immersed in a panoramic context of peace and serenity, an excellent investment opportunity in the Sicilian territory.

| Plot Size – 1 HA   | Water – Yes                         | Power Supply – Yes |
|--------------------|-------------------------------------|--------------------|
| Building – 670 sqm | Protected Area – Protection Level 2 |                    |
| Sea View – Yes     | <b>Price –</b> € 200.000,00         |                    |